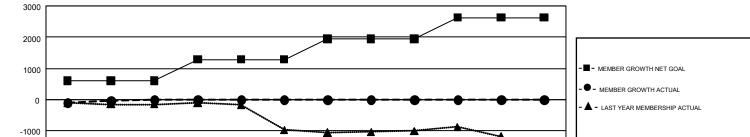

## GMT MONTHLY MEMBERSHIP PROGRESS REPORT

Results as of: 8/31/2019

REPORT DOES NOT INCLUDE CLUBS IN UNDISTRICTED AREAS.

GMT Constitutional Area 1, Group B

**OPEN** 

|               | Clu           | ıbs          |               | Members               |                           |                         |                                                    |  |
|---------------|---------------|--------------|---------------|-----------------------|---------------------------|-------------------------|----------------------------------------------------|--|
|               | RESULTS FO    | OR 2019-2020 |               | RESULTS FOR 2019-2020 |                           |                         |                                                    |  |
| QUARTER       | NEW CLUB GOAL | NEW CLUBS    | DROPPED CLUBS | QUARTER               | MEMBER GROWTH NET<br>GOAL | MEMBER GROWTH<br>ACTUAL | DROPPED<br>MEMBERS ACTUAL<br>(including transfers) |  |
| JULY/AUG/SEPT | 14            | 0            | 15            | JULY/AUG/SEPT         | 607                       | 826                     | 751                                                |  |
| OCT/NOV/DEC   | 13            | 0            | 0             | OCT/NOV/DEC           | 675                       | 0                       | 0                                                  |  |
| JAN/FEB/MAR   | 19            | 0            | 0             | JAN/FEB/MAR           | 663                       | 0                       | 0                                                  |  |
| APR/MAY/JUNE  | 9             | 0            | 0             | APR/MAY/JUNE          | 682                       | 0                       | 0                                                  |  |

## GOALS AND ACTUAL NEW CLUBS CUMULATIVE

GOALS AND ACTUAL MEMBERS CUMULATIVE

FEB

JUNE

|                             |     |                                           |                           |                                 | _     |
|-----------------------------|-----|-------------------------------------------|---------------------------|---------------------------------|-------|
| DROPPED CLUBS: 15           |     | 289 CLUBS OF 1,307 ADDED 1 OR             | GENDER DISTRIBUTION       |                                 |       |
|                             |     | MORE NEW MEMBERS                          | MALE                      | 20,800 (61.84%)                 |       |
|                             |     |                                           | FEMALE                    | 12,835 (38.16%)                 |       |
| DROPPED MEMBERS             |     |                                           |                           |                                 |       |
| DECEASED                    | 65  |                                           | TOTAL FAMILY UNIT MEMBERS |                                 | 6,380 |
| CLUB CANCELLED 37 OTHER 649 |     | CLICK HERE FOR CUMULATIVE MEMBERSHIP DATA |                           | FAMILY MEMBERS PAYING HALF DUES |       |
|                             |     |                                           | FAMILY MEMBERS PA         |                                 |       |
| TOTAL                       | 751 |                                           |                           |                                 |       |

-2000

-3000

JULY

AUG

SEPT

OCT

NOV

DEC