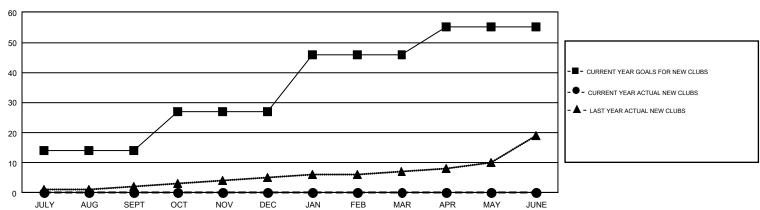

## GMT MONTHLY MEMBERSHIP PROGRESS REPORT

Results as of: 8/31/2019

REPORT DOES NOT INCLUDE CLUBS IN UNDISTRICTED AREAS.

GMT Constitutional Area 1, Group B

**OPEN** 

|               | Clu           | ıbs          |               | Members               |                           |                         |                                                    |  |
|---------------|---------------|--------------|---------------|-----------------------|---------------------------|-------------------------|----------------------------------------------------|--|
|               | RESULTS FO    | OR 2019-2020 |               | RESULTS FOR 2019-2020 |                           |                         |                                                    |  |
| QUARTER       | NEW CLUB GOAL | NEW CLUBS    | DROPPED CLUBS | QUARTER               | MEMBER GROWTH NET<br>GOAL | MEMBER GROWTH<br>ACTUAL | DROPPED<br>MEMBERS ACTUAL<br>(including transfers) |  |
| JULY/AUG/SEPT | 14            | 0            | 15            | JULY/AUG/SEPT         | 607                       | 826                     | 751                                                |  |
| OCT/NOV/DEC   | 13            | 0            | 0             | OCT/NOV/DEC           | 675                       | 0                       | 0                                                  |  |
| JAN/FEB/MAR   | 19            | 0            | 0             | JAN/FEB/MAR           | 663                       | 0                       | 0                                                  |  |
| APR/MAY/JUNE  | 9             | 0            | 0             | APR/MAY/JUNE          | 682                       | 0                       | 0                                                  |  |

## GOALS AND ACTUAL NEW CLUBS CUMULATIVE

GOALS AND ACTUAL MEMBERS CUMULATIVE

FEB

JUNE

|                             |     |                                           |                           |                                 | _     |
|-----------------------------|-----|-------------------------------------------|---------------------------|---------------------------------|-------|
| DROPPED CLUBS: 15           |     | 289 CLUBS OF 1,307 ADDED 1 OR             | GENDER DISTRIBUTION       |                                 |       |
|                             |     | MORE NEW MEMBERS                          | MALE                      | 20,800 (61.84%)                 |       |
|                             |     |                                           | FEMALE                    | 12,835 (38.16%)                 |       |
| DROPPED MEMBERS             |     |                                           |                           |                                 |       |
| DECEASED                    | 65  |                                           | TOTAL FAMILY UNIT MEMBERS |                                 | 6,380 |
| CLUB CANCELLED 37 OTHER 649 |     | CLICK HERE FOR CUMULATIVE MEMBERSHIP DATA |                           | FAMILY MEMBERS PAYING HALF DUES |       |
|                             |     |                                           | FAMILY MEMBERS PA         |                                 |       |
| TOTAL                       | 751 |                                           |                           |                                 |       |